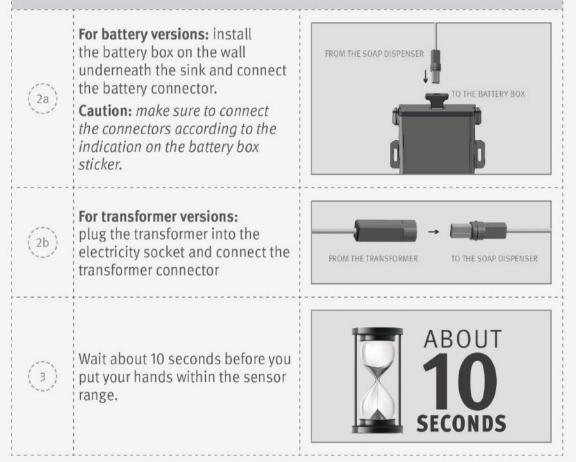

| Soap dispenser remote control    |  |





| PROJECT  | REF  | REV | ITEM<br>CODE |  |
|----------|------|-----|--------------|--|
| LOCATION | DATE |     | Page         |  |

#### SANITARY WARE SPECIFICATION SHEET



\* All information of the above is for the reference only. No prior notice is made if any changes.



# staan

#### INSTALLATION







## INSTALLATION







#### INSTALLATION

**IMPORTANT:** the 4 contacts connector should be connected properly so that the white o-ring is not visible and a clicking sound is heard.

**PAY ATTENTION:** If the 4 contacts connectors is not connected properly, the motor will work continuously.







## TROUBLESHOOTING

| Indication                                 | Investigation                                        | Cause                                                          | Solution                                                                                                                                                                     | Illustration                       |
|--------------------------------------------|------------------------------------------------------|----------------------------------------------------------------|------------------------------------------------------------------------------------------------------------------------------------------------------------------------------|------------------------------------|
| False<br>activ