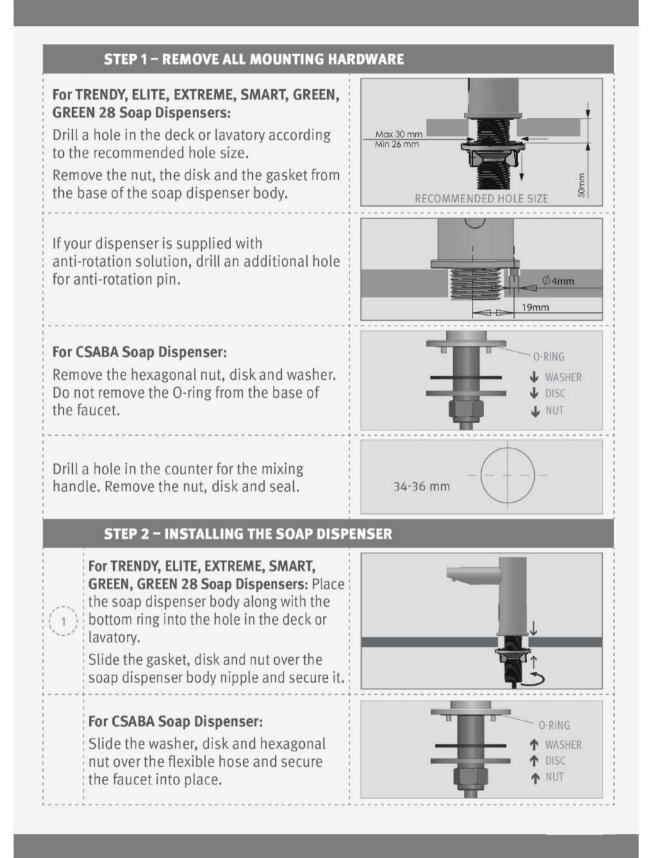

#### INSTALLATION

## INSTALLATION

#### INSTALLATION

**IMPORTANT:** the 4 contacts connector should be connected properly so that the white o-ring is not visible and a clicking sound is heard.

**PAY ATTENTION:** If the 4 contacts connectors is not connected properly, the motor will work continuously.