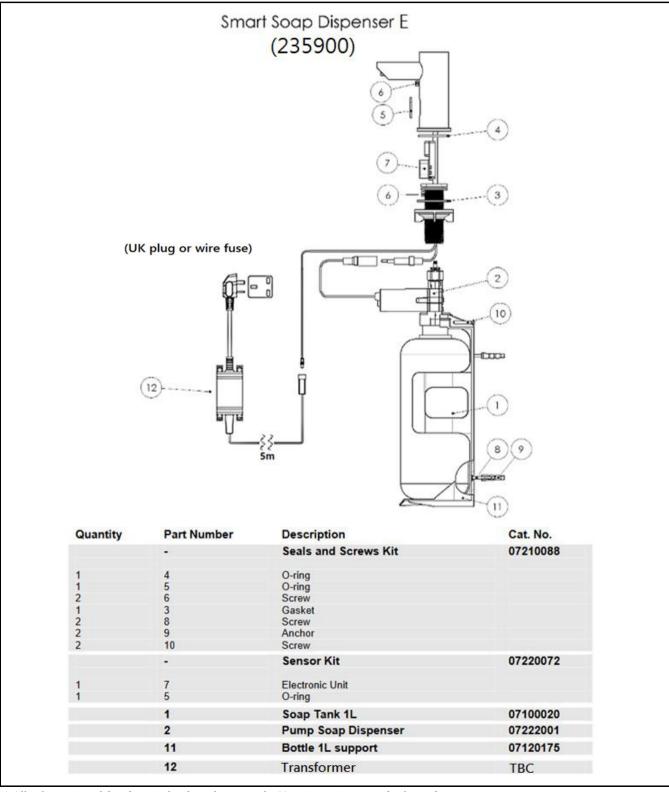

#### SANITARY WARE SPECIFICATION SHEET

| Item Descriptions                                                                                                                                                                                                                                                                                             | liquid<br>AC St<br>50/60                                                                                                                                                                                   | (Israel) "Smart SD" Chrome plated<br>soap dispenser with built-in sensor in<br>apply with 5m wire AC 110-240 Vac<br>Hz to 12V 2.5A <b>IP68 waterproof</b><br>hing transformer | Illustration/ Drawing            |  |
|---------------------------------------------------------------------------------------------------------------------------------------------------------------------------------------------------------------------------------------------------------------------------------------------------------------|------------------------------------------------------------------------------------------------------------------------------------------------------------------------------------------------------------|-------------------------------------------------------------------------------------------------------------------------------------------------------------------------------|----------------------------------|--|
| Model                                                                                                                                                                                                                                                                                                         | Smart                                                                                                                                                                                                      | Soap Dispenser E                                                                                                                                                              |                                  |  |
| Code Number                                                                                                                                                                                                                                                                                                   | 23590                                                                                                                                                                                                      | 00                                                                                                                                                                            |                                  |  |
| Finish                                                                                                                                                                                                                                                                                                        | Chron                                                                                                                                                                                                      | ne Plated                                                                                                                                                                     |                                  |  |
| Supplier                                                                                                                                                                                                                                                                                                      |                                                                                                                                                                                                            | Sanitary Ware Co. Ltd<br>ric Wong/ Mr. Don Yuen                                                                                                                               |                                  |  |
| Contact Tel/Fax                                                                                                                                                                                                                                                                                               | (852)                                                                                                                                                                                                      | 2388-7171 / (852) 2710-8012                                                                                                                                                   | Ø38                              |  |
| E-mail                                                                                                                                                                                                                                                                                                        | acme                                                                                                                                                                                                       | @acmesanitary.com.hk                                                                                                                                                          |                                  |  |
| Website                                                                                                                                                                                                                                                                                                       | www.                                                                                                                                                                                                       | acmesanitary.com.hk                                                                                                                                                           |                                  |  |
| sensor. Chrome plated bo<br>support. Optional for rem<br>functions can be perform<br>soap tank, temporary off,<br>*Versions for multifeed in<br><b>Application:</b><br>Closing automatically with<br>the bathroom will stay orgoing<br>it creates a germ-free and<br><b>Use:</b><br>Touch free electronic soa | dy, other finishe<br>ote installation: e<br>ed by using Sterr<br>coming back to<br>nstallation availa<br>hout dripping, S<br>ganized and neat<br>automated envir<br>p dispenser. The<br>ithin the sensor r | ble.<br>tern's touch free soap dispenser helps to ensure that<br>. Combined with Smart touch free electronic faucet,                                                          | (UK plug or wire fuse)           |  |
| 1                                                                                                                                                                                                                                                                                                             |                                                                                                                                                                                                            |                                                                                                                                                                               | Installation:                    |  |
| Installation                                                                                                                                                                                                                                                                                                  | Deck-mounted OV battery                                                                                                                                                                                    |                                                                                                                                                                               | Lavatory mounted                 |  |
| Power Supply                                                                                                                                                                                                                                                                                                  | • 12V transformer                                                                                                                                                                                          |                                                                                                                                                                               | Power source:<br>12V Transformer |  |
| Soap                                                                                                                                                                                                                                                                                                          |                                                                                                                                                                                                            | ables the use of any kind of liquid soap, detergent or antibacterial gel                                                                                                      | Stern Soap & Water:              |  |
| Soap Dose                                                                                                                                                                                                                                                                                                     | Default setting: 1.2-<br>Adjustable by remo                                                                                                                                                                | 1.6 cc<br>te control in accordance to the selected soap.                                                                                                                      | Smart matching faucet            |  |
| Refill                                                                                                                                                                                                                                                                                                        | Soap priming opera                                                                                                                                                                                         | ted by remote control or by easy-to-use manual refill button                                                                                                                  | Default soap dosage:<br>1.4 cc   |  |
|                                                                                                                                                                                                                                                                                                               | ORDE                                                                                                                                                                                                       | RING INFORMATION                                                                                                                                                              | Soap viscosity:                  |  |
| MODEL                                                                                                                                                                                                                                                                                                         | CODE                                                                                                                                                                                                       | POWER                                                                                                                                                                         | 100-3800 cPs                     |  |
|                                                                                                                                                                                                                                                                                                               | 235920                                                                                                                                                                                                     | 9V BATTERY                                                                                                                                                                    | Accessories:                     |  |
| SMART SOAP DISPENSER B                                                                                                                                                                                                                                                                                        | 233520                                                                                                                                                                                                     |                                                                                                                                                                               | Soap dispenser remote control    |  |