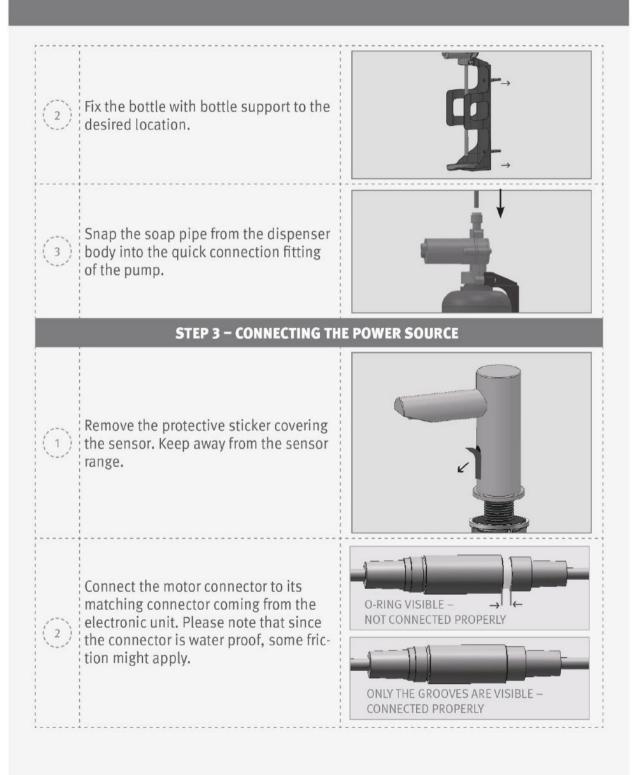

#### INSTALLATION

## INSTALLATION

#### INSTALLATION

**IMPORTANT:** the 4 contacts connector should be connected properly so that the white o-ring is not visible and a clicking sound is heard.

**PAY ATTENTION:** If the 4 contacts connectors is not connected properly, the motor will work continuously.